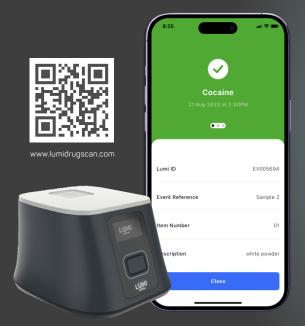

# Designed by science. Trusted by the front-line.

A drug testing solution in your hand. Safe, fast, easy and accurate.

Lumi<sup>™</sup> Drug Scan lets front-line officers quickly and accurately test suspected drug samples on the spot. Using the Lumi Nano portable NIR device, the Lumi Analysis app, and powerful cloud-based Al engine, Lumi delivers instant results to detect illicit drugs in real-time.

#### **Electronic Evidence Record**

The Lumi Analysis app workflow, co-designed with front-line law enforcement, is intuitive and responsive, delivering results instantly. It creates an electronic evidence record for every sample with a digital chain of custody. Automated analysis summaries are emailed to officers, supporting case file management and disclosure.