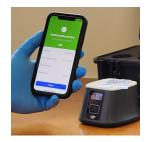

#### Safe

Analysis of items within plastic packaging protects front-line staff from exposure.

#### Front-line Readiness

Lumi is a portable, durable device that delivers rapid drug analysis anywhere, with results in seconds. It tests through plastic bags to ensure safety and sample integrity. Complete with training, deployment support, and an online help site, it's designed for efficient front-line decision-making.